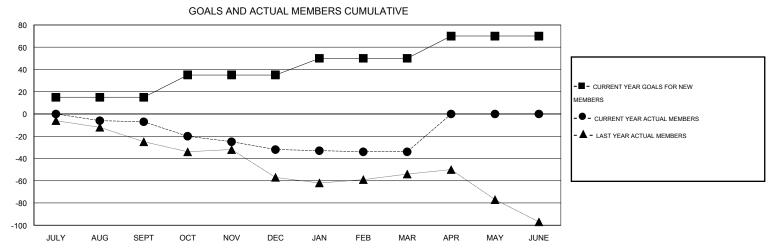

## GMT: JERRY SMITH

| LOCATION | OHIO  |
|----------|-------|
| LOCATION | 01110 |

| Clubs                 |                  |                     |                            |                             | Members       |                    |                                  |                              |                             |
|-----------------------|------------------|---------------------|----------------------------|-----------------------------|---------------|--------------------|----------------------------------|------------------------------|-----------------------------|
| RESULTS FOR 2013-2014 |                  |                     |                            | RESULTS FOR 2013-2014       |               |                    |                                  |                              |                             |
| QUARTER               | NEW CLUB<br>GOAL | ACTUAL NEW<br>CLUBS | ACTUAL<br>DROPPED<br>CLUBS | ACTUAL NET<br>GAIN/<br>LOSS | QUARTER       | NEW MEMBER<br>GOAL | ACTUAL TOTAL<br>MEMBERS<br>ADDED | ACTUAL<br>DROPPED<br>MEMBERS | ACTUAL NET<br>GAIN/<br>LOSS |
| JULY/AUG/SEPT         | 0                | 0                   | 0                          | 0                           | JULY/AUG/SEPT | 15                 | 21                               | 28                           | -7                          |
| OCT/NOV/DEC           | 0                | 0                   | 1                          | -1                          | OCT/NOV/DEC   | 20                 | 13                               | 38                           | -25                         |
| JAN/FEB/MAR           | 0                | 0                   | 0                          | 0                           | JAN/FEB/MAR   | 15                 | 17                               | 19                           | -2                          |
| APR/MAY/JUNE          | 0                | 0                   | 0                          | 0                           | APR/MAY/JUNE  | 20                 | 0                                | 0                            | 0                           |